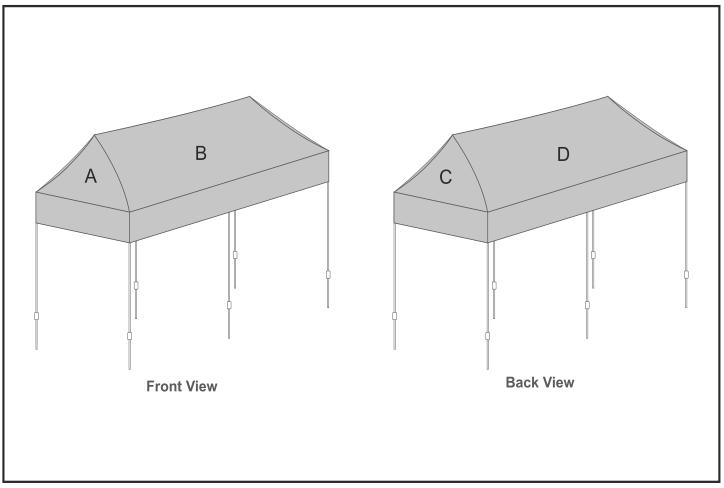

## **Branding Options:**

| Position | Branding Method (Branding Code) | No. of Colours | Dimension                 |
|----------|---------------------------------|----------------|---------------------------|
| А        | Digital Display (DD)            | Full Colour    | 4688mm wide x 2320mm high |
|          |                                 |                |                           |
| В        | Digital Display (DD)            | Full Colour    | 3100mm wide x 2320mm high |

| С | Digital Display (DD) | Full Colour | 4688mm wide x 2320mm high |
|---|----------------------|-------------|---------------------------|
|   |                      |             |                           |
| D | Digital Display (DD) | Full Colour | 3100mm wide x 2320mm high |